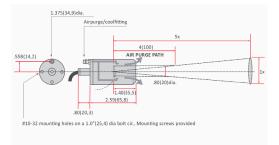

## **Technical Data**

| Sensing Range                | -50 to 1200°F (-45 to 650°C)                                   |
|------------------------------|----------------------------------------------------------------|
| Ambient Temperature<br>Range | 0 to 400°F (-18 to 200°C)                                      |
| Optimum Range<br>Selections  | Eight models per t/c type (see Temperature<br>Selection Chart) |
| Field of View                | approximately 5:1 (11°)                                        |
| Minimum Spot Size            | .8″ (20mm)                                                     |
| Spectral Response            | 6.5 to 14µm                                                    |
| Output Impedance             | 4 to 8 Kohms approx                                            |
| Response Time                | 100 Milliseconds                                               |

| Dimensions | 3.4" x 1.375" Dia. (86 x 35mm)                                                                                                                           |
|------------|----------------------------------------------------------------------------------------------------------------------------------------------------------|
| Housing    | Stainless steel, hermetically sealed, exceeds<br>NEMA 4,4X; IP65, 67, cable shield grounded to<br>housing and electrically isolated from signal          |
| Cable      | Twisted shielded pair of base thermocouple<br>material (J,K,E,T), 3ft (.9m) std length, Teflon<br>sheathed, rated to 392°F (200°C) continuous<br>service |
| Weight     | 6.5oz. (184 grams) with cable                                                                                                                            |
| Air Purge  | Built-in; designed for severe paint or ink<br>environment; 3' (0.9 m) of tubing provided                                                                 |