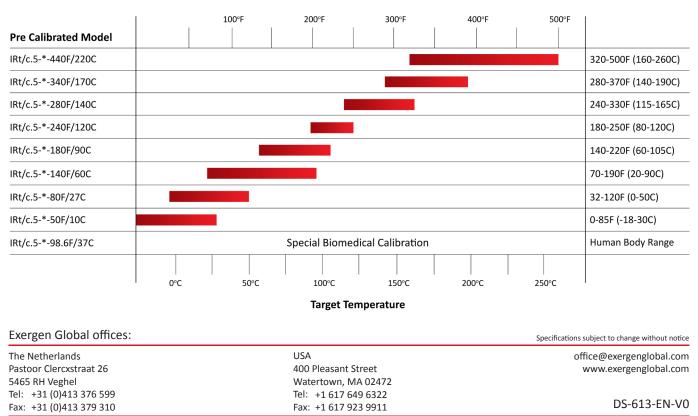

# Calibration

Ordering information **IRt/c.5-\*** (Thermocouple Type) - (Precalibrated Temperature Range). Thermocouple type J,K,E,T over temperature range specified.

#### **Temperature Selection Chart**